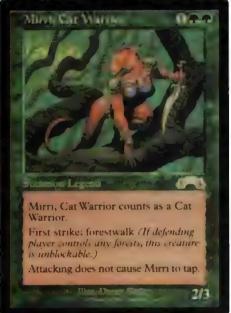

### **FROATA**

If you choose "white" for Flickering Ward, it won't remove itself.

by Rei Nakazawa and the 10 Gamer staff

Picture this: You tear open your brand-new Seventh Edition booster and flip to the rare slot, expecting something like a Hammer Of Bogardan, but instead you see... GREAT GOD ALMIGHTY, a Chaos Orb! Impossible? Maybe. Cool? Definitely! What if Wizards of the Coast decided to chuck their reserved list and reprint some of the neatest cards ever? What should they bring back? That's what InQuest Gamer decided to answer when we chose our 10 favorite cards on the basis of fun value, innovative mechanics or just plain nostalgia. See if you agree...

# The coolest Magic cards ever

# 10. Royal Assassin

Before there was Carnophage or Dauthi Slayer, Royal Assassin was the black weenie. The ability to destroy a tapped creature proved devastating for those early Craw Wurm decks with which every new player experimented, and the combo with Icy Manipulator was king in the days before Time Spiral. Taken out of the main set simply due to the numbers crunch, the Assassin is primed for a return: It's powerful, but not broken, and would bring back floods of happy memories to those players disappointed at the loss of Shivan Dragon.